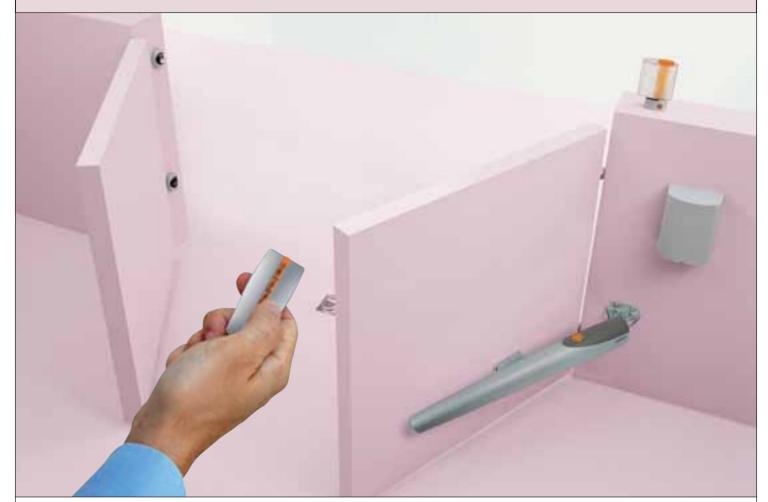

Easy installation with the Mhouse ECSBus system: only two wires

are required for polarity free connection of the main system components. The colour-coded terminals, each of which identifies a set, enable quick, error-proof connections. The aerial is integrated in the flashing light for greater protection. No welding is required for system installation Adjustable multi-position mounting brackets

**Noiseless and reliable:** body made of painted die-cast aluminium; mechanical parts made of metal

**Convenience: operation during power failures guaranteed** by the PR1 buffer batteries (optional) which are housed inside the control unit, and which can be connected using a convenient plug-in connector. Mhouse key-operated release device enables you to open and close the gate manually. Opening and closing mechanical stops

**Maximum safety** ensured by the low voltage connections and the automatic obstacle detection feature

**External modular control unit:** electronic board with integrated receiver and removable box to facilitate maintenance; transformer; compartment for PR1 buffer batteries (optional) Control unit function selection: 2 speeds: slow for heavy gates, slow or fast for lighter gates Automatic timed closing of the gate after each opening manoeuvre, or closing manoeuvre commanded only by the transmitter or key-operated selector switch. New transmitters can also be fitted (those included in the kit are pre-memorized)