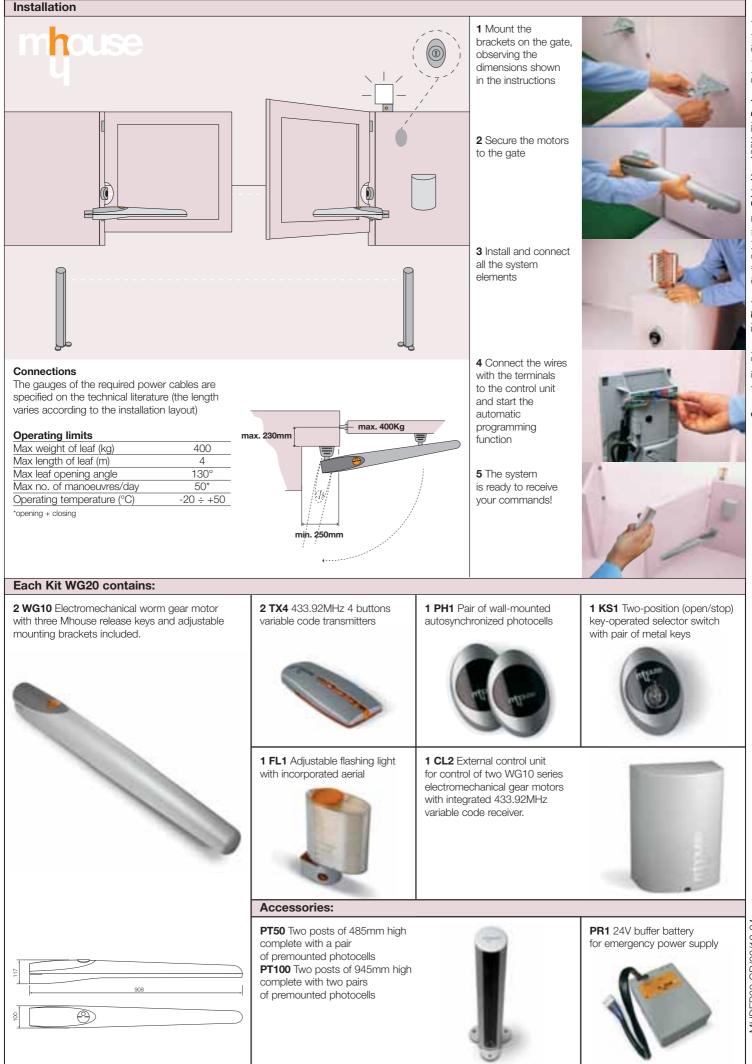

## MhouseKit WG20

The powerful solution featuring a simple and linear design for swing gates

Kit for the automation of a residential two-leaf gate, each leaf measuring up to 4m in width and weighing up to 400kg for leaf

Easy installation with the Mhouse ECSBus system: only two wires

are required for polarity free connection of the main system components. The colour-coded terminals, each of which identifies a set, enable quick, error-proof connections. The aerial is integrated in the flashing light for greater protection. No welding is required for system installation Adjustable multi-position mounting brackets

**Noiseless and reliable:** body made of painted die-cast aluminium; mechanical parts made of metal

**Convenience: operation during power failures guaranteed** by the PR1 buffer batteries (optional) which are housed inside the control unit, and which can be connected using a convenient plug-in connector. Mhouse key-operated release device enables you to open and close the gate manually. Opening and closing mechanical stops

**Maximum safety** ensured by the low voltage connections and the automatic obstacle detection feature

**External modular control unit:** electronic board with integrated receiver and removable box to facilitate maintenance; transformer; compartment for PR1 buffer batteries (optional) Control unit function selection: 2 speeds: slow for heavy gates, slow or fast for lighter gates Automatic timed closing of the gate after each opening manoeuvre, or closing manoeuvre commanded only by the transmitter or key-operated selector switch. New transmitters can also be fitted (those included in the kit are pre-memorized)

Transmitter function selection: Partial opening of gate, to restrict passage to pedestrians and bicycles Adjustment of pause time before the automatic closing starts Adjustment of sensitivity to obstacles detected along the path of the gate before the movement is reversed